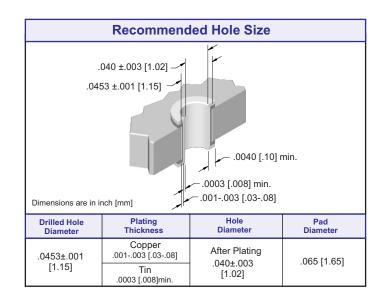

Compliant Section Insertion Force:

40 lbs max per contact

Compliant Section Withdrawal Force:

10 lbs min. per contact

Recommended Board Thickness:

.093"+

Operating Temperature:

-65°C to +125C