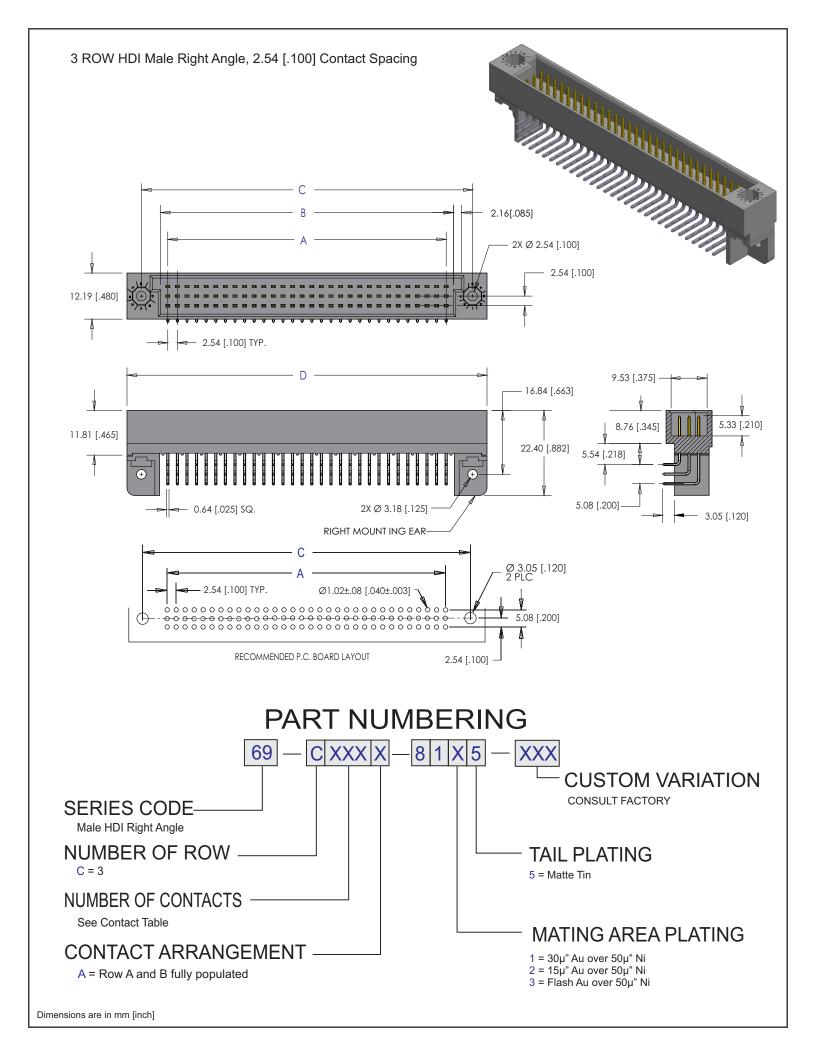

## 3 Row HDI Male Right Angle

| CONTACTS | Α              | В              | С              | D              |
|----------|----------------|----------------|----------------|----------------|
| 75       | 60.96 [2.400]  | 64.77 [2.550]  | 74.93 [2.950]  | 82.55 [3.250]  |
| 90       | 73.66 [2.900]  | 77.47 [3.050]  | 87.63 [3.450]  | 95.25[3.750]   |
| 96       | 78.74 [3.100]  | 82.55 [3.250]  | 92.71 [3.650]  | 100.33 [3.950] |
| 105      | 86.36 [3.400]  | 90.17 [3.550]  | 100.33 [3.950] | 107.95 [4.250] |
| 120      | 99.06 [3.900]  | 102.87 [4.050] | 113.03 [4.450] | 120.65 [4.750] |
| 135      | 111.76 [4.400] | 115.57 [4.550] | 125.73 [4.950] | 133.35 [5.250] |
| 150      | 124.46 [4.900] | 128.27 [5.050] | 138.43 [5.450] | 146.05 [5.750] |
| 165      | 137.16 [5.400] | 140.97 [5.550] | 151.13 [5.950] | 158.75 [6.250] |
| 180      | 149.86 [5.900] | 153.67 [6.050] | 163.83 [6.450] | 171.45 [6.750] |
| 195      | 162.56 [6.400] | 166.37 [6.550] | 176.53 [6.950] | 184.15 [7.250] |
| 210      | 175.26 [6.900] | 179.07 [7.050] | 189.23 [7.450] | 196.85 [7.750] |