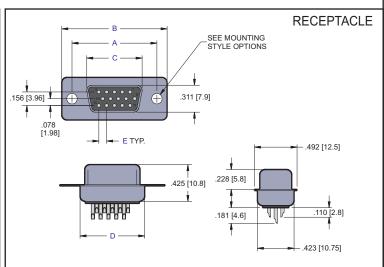

## 8000 D-Subminiature, Solder Cup, High Density (

| NO. OF CONTACTS<br>CONNECTOR TYPE | Α             | В             | С             | D             | Е             |
|-----------------------------------|---------------|---------------|---------------|---------------|---------------|
| 15 Plug                           | 0.984 [25.00] | 1.213 [30.80] | 0.666 [16.92] | 0.756 [19.20] | 0.090 [02.29] |
| 15 Rec.                           | 0.984 [25.00] | 1.213 [30.80] | 0.642 [16.30] | 0.756 [19.20] | 0.090 [02.29] |
| 26 Plug                           | 1.312 [33.32] | 1.543 [39.20] | 0.994 [25.25] | 1.091 [27.70] | 0.090 [02.29] |
| 26 Rec.                           | 1.312 [33.32] | 1.543 [39.20] | 0.969 [24.60] | 1.091 [27.70] | 0.090 [02.29] |
| 44 Plug                           | 1.852 [47.04] | 2.091 [53.10] | 1.534 [38.96] | 1.618 [41.10] | 0.090 [02.29] |
| 44 Rec.                           | 1.852 [47.04] | 2.091 [53.10] | 1.508 [38.30] | 1.618 [41.10] | 0.090 [02.29] |
| 62 Plug                           | 2.500 [63.50] | 2.732 [69.40] | 2.182 [55.42] | 2.256 [57.30] | 0.095 [02.41] |
| 62 Rec.                           | 2.500 [63.50] | 2.732 [69.40] | 2.157 [54.80] | 2.256 [57.30] | 0.095 [02.41] |

Dimensions are in inches [mm]