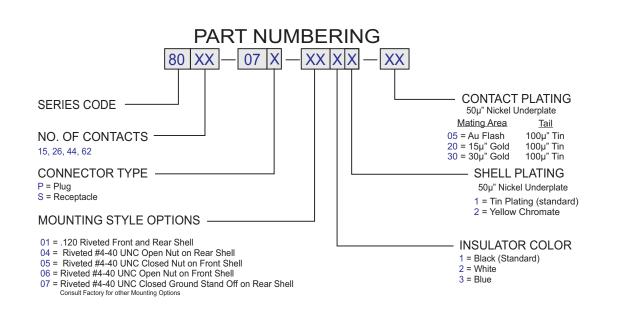

3 [30.80] | 0.642 [16.30] | 0.756 [19.20] | 0.090 [02.29] |
| 26 Plug                           | 1.312 [33.32] | 1.543 [39.20] | 0.994 [25.25] | 1.091 [27.70] | 0.090 [02.29] |
| 26 Rec.                           | 1.312 [33.32] | 1.543 [39.20] | 0.969 [24.60] | 1.091 [27.70] | 0.090 [02.29] |
| 44 Plug                           | 1.852 [47.04] | 2.091 [53.10] | 1.534 [38.96] | 1.618 [41.10] | 0.090 [02.29] |
| 44 Rec.                           | 1.852 [47.04] | 2.091 [53.10] | 1.508 [38.30] | 1.618 [41.10] | 0.090 [02.29] |
| 62 Plug                           | 2.500 [63.50] | 2.732 [69.40] | 2.182 [55.42] | 2.256 [57.30] | 0.095 [02.41] |
| 62 Rec.                           | 2.500 [63.50] | 2.732 [69.40] | 2.157 [54.80] | 2.256 [57.30] | 0.095 [02.41] |

Dimensions are in inches [mm]