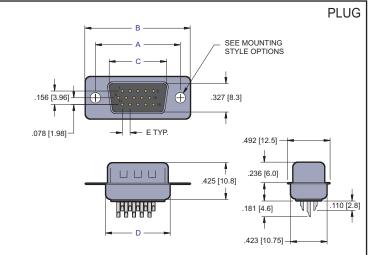

## 8000 D-Subminiature, Solder Cup, High Density (

| NO. OF CONTACTS<br>CONNECTOR TYPE | Α             | В             | С             | D             | Е             |
|-----------------------------------|---------------|---------------|---------------|---------------|---------------|
| 15 Plug                           | 0.984 [25.00] | 1.213 [30.80] | 0.666 [16.92] | 0.756 [19.20] | 0.090 [02.29] |
| 15 Rec.                           | 0.984 [25.00] | 1.213 [30.80] | 0.642 [16.30] | 0.756 [19.20] | 0.090 [02.29] |
| 26 Plug                           | 1.312 [33.32] | 1.543 [39.20] | 0.994 [25.25] | 1.091 [27.70] | 0.090 [02.29] |
| 26 Rec.                           | 1.312 [33.32] | 1.543 [39.20] | 0.969 [24.60] | 1.091 [27.70] | 0.090 [02.29] |
| 44 Plug                           | 1.852 [47.04] | 2.091 [53.10] | 1.534 [38.96] | 1.618 [41.10] | 0.090 [02.29] |
| 44 Rec.                           | 1.852 [47.04] | 2.091 [53.10] | 1.508 [38.30] | 1.618 [41.10] | 0.090 [02.29] |
| 62 Plug                           | 2.500 [63.50] | 2.732 [69.40] | 2.182 [55.42] | 2.256 [57.30] | 0.095 [02.41] |
| 62 Rec.                           | 2.500 [63.50] | 2.732 [69.40] | 2.157 [54.80] | 2.256 [57.30] | 0.095 [02.41] |

Dimensions are in inches [mm]