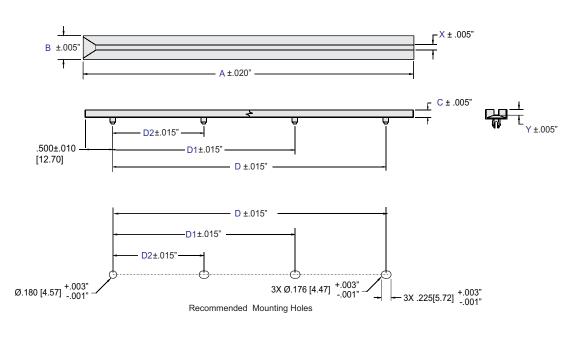

Material: white, EMS A28GM, Natural

| PART NUMBER | Α              | В           | С           | D              | D1             | D2            | X           | Υ           |
|-------------|----------------|-------------|-------------|----------------|----------------|---------------|-------------|-------------|
| CG-1962F    | 9.620 [244.30] | .270 [6.86] | .200 [5.08] | 8.160 [207.26] | 5.147 [130.73] | 3.010 [76.40] | .077 [1.96] | .150 [3.81] |
| CG-1160F    | 16.00 [406.40] | .312 [7.92] | .200 [5.08] | 15.00 [381.00] | 10.00 [254.00] | 5.00 [127.00] | .077 [1.96] | .150 [3.81] |

Dimensions are in inch [mm]