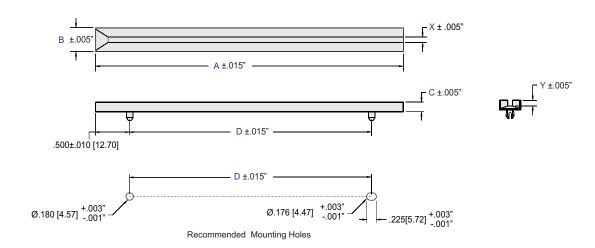

Material: white, EMS A28GM, Natural

| PART NUMBER | Α              | В           | С           | D              | X           | Y            |
|-------------|----------------|-------------|-------------|----------------|-------------|--------------|
| CG-1250F    | 2.500 [63.50]  | .312 [7.92] | .125 [3.18] | 1.500 [38.10]  | .070 [1.78] | .075 [1.905] |
| CG-1450F    | 4.500 [114.30] | .312 [7.92] | .125 [3.18] | 3.000 [76.20]  | .070 [1.78] | .075 [1.905] |
| CG-1451F    | 4.500 [114.30] | .318 [8.08] | .125 [3.18] | 3.000 [76.20]  | .140 [3.56] | .075 [1.905] |
| CG-1600F    | 6.000 [152.40] | .312 [7.92] | .125 [3.18] | 5.000 [127.00] | .077 [1.96] | .075 [1.905] |
| CG-1650F    | 6.500 [165.10] | .312 [7.92] | .125 [3.18] | 5.020 [127.51] | .077 [1.96] | .075 [1.905] |
| CG-1650FDT  | 6.500 [165.10] | .312 [7.92] | .200 [5.08] | 5.000 [127.00] | .077 [1.96] | .150 [3.810] |