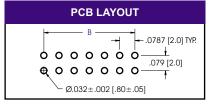

DIMENSIONS ARE IN INCHES & [MM]

 $A = .020 + .0787 \times No. of Pos.$  $B = .0787 \times (No. Of Cont./2 - 1)$ 

 $30 = 30 \,\mu$ "Au

100μ"Sn