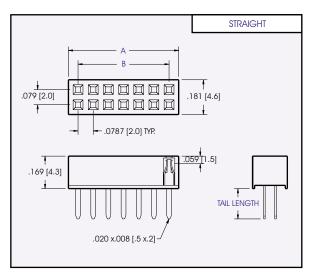

DIMENSIONS ARE IN INCHES & [MM]

 $A = .020 + .0787 \times No. of Pos.$  $B = .0787 \times (No. Of Cont./2 - 1)$ 

 $30 = 30 \,\mu$ "Au

100μ"Sn