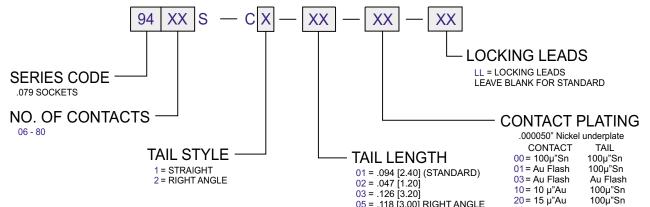

## PART NUMBERING

05 = .118 [3.00] RIGHT ANGLE

CONSULT FACTORY FOR CONNECTORS BUILT TO YOUR SPECIFICATION