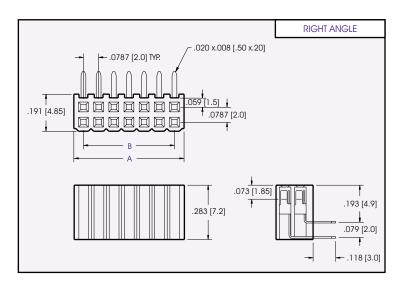

DIMENSIONS ARE IN INCHES & [MM]

 $A = .020 + .0787 \times No. of Pos.$  $B = .0787 \times (No. Of Cont./2 - 1)$ 

 $30 = 30 \,\mu$ "Au

100μ"Sn

## PART NUMBERING

05 = .118 [3.00] RIGHT ANGLE

CONSULT FACTORY FOR CONNECTORS BUILT TO YOUR SPECIFICATION