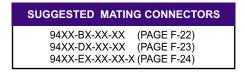

## PART NUMBERING

05 = .118 [3.00] RIGHT ANGLE

CONSULT FACTORY FOR CONNECTORS BUILT TO YOUR SPECIFICATION