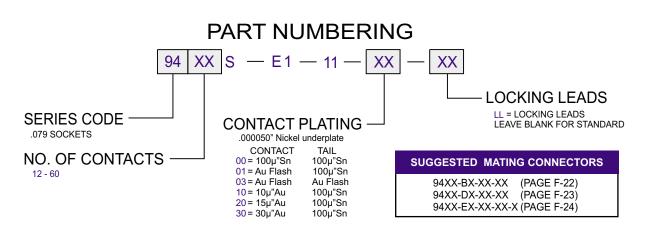

## **Specifications**

| Insulator Material: Glass filled polyester, Thermoplastic,<br>94V-O Nylon-6T, UL Recognized. |                                     |                      |
|----------------------------------------------------------------------------------------------|-------------------------------------|----------------------|
| Contact Material:                                                                            | Phosphor Bronze                     |                      |
| Contact Plating:                                                                             | Gold and/or or Tin over .000050" Ni |                      |
| -                                                                                            | (See conta                          | ct plating options)  |
| Insulation Resistance:                                                                       |                                     | 5000 M ohms min.     |
| Dielectric Withstand Voltage:                                                                |                                     | 500 VAC              |
| Current Rating:                                                                              |                                     | 1 AMP                |
| Operating Temperature:                                                                       |                                     | -40°C To +105°C      |
| Contact Resistance:                                                                          |                                     | 20 m ohms max.       |
| Max Processing Temp.:                                                                        |                                     | 230°C for 60 seconds |
| UL File Numbers:                                                                             |                                     | E146967 & E176234    |