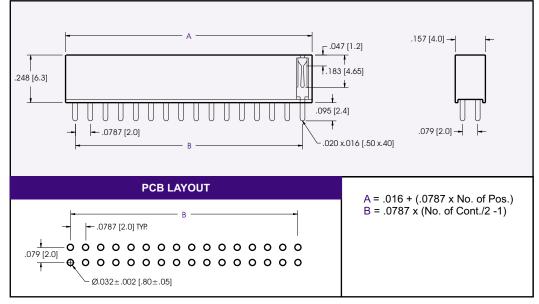

DIMENSIONS ARE IN INCHES & [MM]

CONSULT FACTORY FOR CONNECTORS BUILT TO YOUR SPECIFICATION