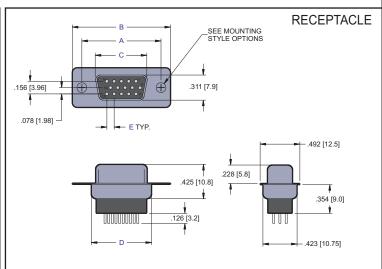

## 8000 D-Subminiature, Solder Tail, High Profile (

| NO. OF CONTACTS CONNECTOR TYPE | Α             | В             | С             | D             | Е             |
|--------------------------------|---------------|---------------|---------------|---------------|---------------|
| 15 Plug                        | 0.984 [25.00] | 1.213 [30.80] | 0.666 [16.92] | 0.756 [19.20] | 0.090 [02.29] |
| 15 Rec.                        | 0.984 [25.00] | 1.213 [30.80] | 0.642 [16.30] | 0.756 [19.20] | 0.090 [02.29] |
| 26 Plug                        | 1.312 [33.32] | 1.543 [39.20] | 0.994 [25.25] | 1.091 [27.70] | 0.090 [02.29] |
| 26 Rec.                        | 1.312 [33.32] | 1.543 [39.20] | 0.969 [24.60] | 1.091 [27.70] | 0.090 [02.29] |
| 44 Plug                        | 1.852 [47.04] | 2.091 [53.10] | 1.534 [38.96] | 1.618 [41.10] | 0.090 [02.29] |
| 44 Rec.                        | 1.852 [47.04] | 2.091 [53.10] | 1.508 [38.30] | 1.618 [41.10] | 0.090 [02.29] |
| 62 Plug                        |               |               | 2.182 [55.42] |               |               |
| 62 Rec.                        | 2.500 [63.50] | 2.732 [69.40] | 2.157 [54.80] | 2.256 [57.30] | 0.095 [02.41] |

Dimensions are in inches [mm]