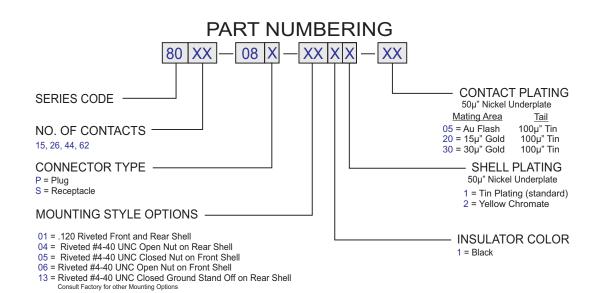

984 [25.00] | 1.213 [30.80] | 0.642 [16.30] | 0.756 [19.20] | 0.090 [02.29] |
| 26 Plug                        | 1.312 [33.32] | 1.543 [39.20] | 0.994 [25.25] | 1.091 [27.70] | 0.090 [02.29] |
| 26 Rec.                        | 1.312 [33.32] | 1.543 [39.20] | 0.969 [24.60] | 1.091 [27.70] | 0.090 [02.29] |
| 44 Plug                        | 1.852 [47.04] | 2.091 [53.10] | 1.534 [38.96] | 1.618 [41.10] | 0.090 [02.29] |
| 44 Rec.                        | 1.852 [47.04] | 2.091 [53.10] | 1.508 [38.30] | 1.618 [41.10] | 0.090 [02.29] |
| 62 Plug                        |               |               | 2.182 [55.42] |               |               |
| 62 Rec.                        | 2.500 [63.50] | 2.732 [69.40] | 2.157 [54.80] | 2.256 [57.30] | 0.095 [02.41] |

Dimensions are in inches [mm]