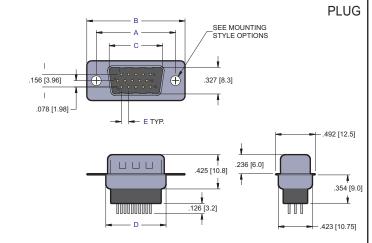

## 8000 D-Subminiature, Solder Tail, High Profile (

| NO. OF CONTACTS CONNECTOR TYPE | Α             | В             | С             | D             | Е             |
|--------------------------------|---------------|---------------|---------------|---------------|---------------|
| 15 Plug                        | 0.984 [25.00] | 1.213 [30.80] | 0.666 [16.92] | 0.756 [19.20] | 0.090 [02.29] |
| 15 Rec.                        | 0.984 [25.00] | 1.213 [30.80] | 0.642 [16.30] | 0.756 [19.20] | 0.090 [02.29] |
| 26 Plug                        | 1.312 [33.32] | 1.543 [39.20] | 0.994 [25.25] | 1.091 [27.70] | 0.090 [02.29] |
| 26 Rec.                        | 1.312 [33.32] | 1.543 [39.20] | 0.969 [24.60] | 1.091 [27.70] | 0.090 [02.29] |
| 44 Plug                        | 1.852 [47.04] | 2.091 [53.10] | 1.534 [38.96] | 1.618 [41.10] | 0.090 [02.29] |
| 44 Rec.                        | 1.852 [47.04] | 2.091 [53.10] | 1.508 [38.30] | 1.618 [41.10] | 0.090 [02.29] |
| 62 Plug                        |               |               | 2.182 [55.42] |               |               |
| 62 Rec.                        | 2.500 [63.50] | 2.732 [69.40] | 2.157 [54.80] | 2.256 [57.30] | 0.095 [02.41] |

Dimensions are in inches [mm]